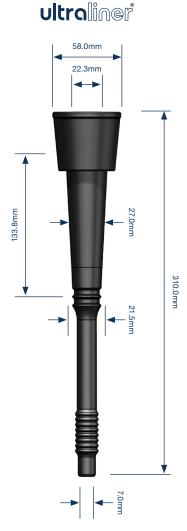

## DM916U Technical Data Sheet

DM916U 200057-01 916

The compound used for this liner meets BfR Food Regulation XXI Category 3 for products that come into contact with food, and is approved to this standard by RAL. Our materials are REACH compliant.