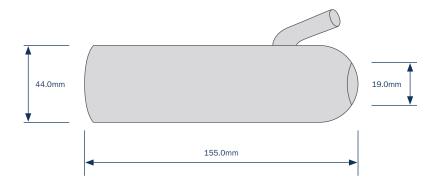

## DM916U Technical Data Sheet

DM916U 200057-01 916

The compound used for this liner meets BfR Food Regulation XXI Category 3 for products that come into contact with food, and is approved to this standard by RAL. Our materials are REACH compliant.