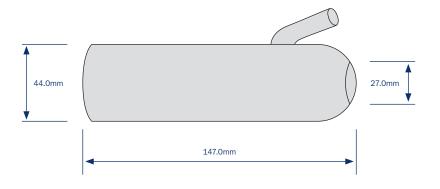

| Milkrite Product Code | Milkrite Part Number | Compatible With |
|-----------------------|----------------------|-----------------|
| WS240U                | 200108-01            | 7021-2725-240   |

## **Material Approval**









The compound used for this liner meets BfR Food Regulation XXI Category 3 for products that come into contact with food, and is approved to this standard by RAL.

## Shell Type: Milkrite - M10AV014XZ



## **Milkrite Warranty**

Milkrite liners are warrantied to last a minimum of 2500 milkings or six months when used in accordance with our instructions and those of the parlour manufacturer.



The information in this document is not binding and can be changed without notice. Parlours and herds vary considerably, so these details are meant to be guidelines to operation only and not a specification. It remains the responsibility of the operator to ensure the correct working of the plant and the health of the animal.

Milkrite, Hampton Park West, Semington Road, Melksham, Wiltshire SN12 6NB, UK

## www.milkrite.com

References to other manufacturers by their company names, trademarks or product references are for product identification purposes and are used only to indicate the intended pu