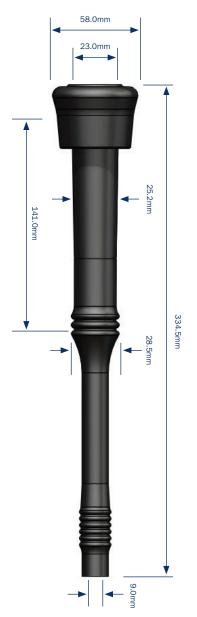

| Milkrite Product Code | Milkrite Part Number | Compatible With |
|-----------------------|----------------------|-----------------|
| WS240U                | 200108-01            | 7021-2725-240   |

## **Material Approval**









The compound used for this liner meets BfR Food Regulation XXI Category 3 for products that come into contact with food, and is approved to this standard by RAL.

## Shell Type: Milkrite - M10AV014XZ



## **Milkrite Warranty**

Milkrite liners are warrantied to last a minimum of 2500 milkings or six months when used in accordance with our instructions and those of the parlour manufacturer.



The information in this document is not binding and can be changed without notice. Parlours and herds vary considerably, so these details are meant to be guidelines to operation only and not a specification. It remains the responsibility of the operator to ensure the correct working of the plant and the health of the animal.

Milkrite, Hampton Park West, Semington Road, Melksham, Wiltshire SN12 6NB, UK

## www.milkrite.com

References to other manufacturers by their company names, trademarks or product references are for product identification purposes and are used only to indicate the intended purpose of Milkrite products and their compatibility with the equipment of those manufacturers.