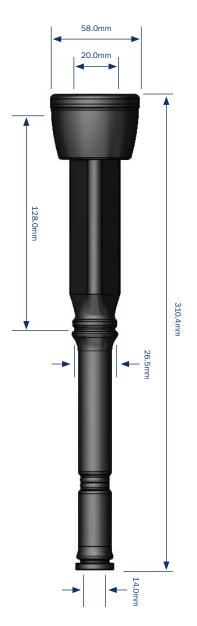

## Shell Type: Milkrite - M10AV008XZ



## **Milkrite Warranty**

Milkrite liners are warrantied to last a minimum of 2500 milkings or six months when used in accordance with our instructions and those of the parlour manufacturer.



The information in this document is not binding and can be changed without notice. Parlours and herds vary considerably, so these details are meant to be guidelines to operation only and not a specification. It remains the responsibility of the operator to ensure the correct working of the plant and the health of the animal.

Milkrite, Hampton Park West, Semington Road, Melksham, Wiltshire SN12 6NB, UK

## www.milkrite.com

References to other manufacturers by their company names, trademarks or product references are for product identification purposes and are used only to indicate the intended purpose of Milkrite products and their compatibility with the equipment of those manufacturers.