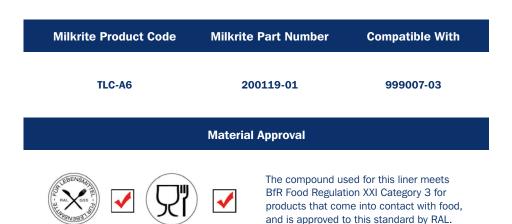

## Shell Type: Milkrite - M10AV008XZ



## **Milkrite Warranty**

Milkrite liners are warrantied to last a minimum of 2500 milkings or six months when used in accordance with our instructions and those of the parlour manufacturer.



The information in this document is not binding and can be changed without notice. Parlours and herds vary considerably, so these details are meant to be guidelines to operation only and not a specification. It remains the responsibility of the operator to ensure the correct working of the plant and the health of the animal.

Milkrite, Hampton Park West, Semington Road, Melksham, Wiltshire SN12 6NB, UK

## www.milkrite.com

References to other manufacturers by their company names, trademarks or product references are for product identification purposes and a