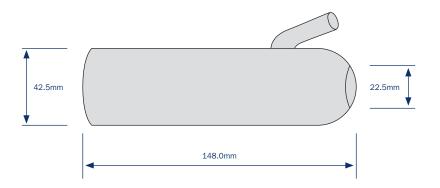

## Shell Type: Milkrite - M10AV008XZ



## **Milkrite Warranty**

Milkrite liners are warrantied to last a minimum of 2500 milkings or six months when used in accordance with our instructions and those of the parlour manufacturer.



The information in this document is not binding and can be changed without notice. Parlours and herds vary considerably, so these details are meant to be guidelines to operation only and not a specification. It remains the responsibility of the operator to ensure the correct working of the plant and the health of the animal.

Milkrite, Hampton Park West, Semington Road, Melksham, Wiltshire SN12 6NB, UK

## www.milkrite.com

References to other manufacturers by their company names, trademarks or product references are for product identification purposes and are used only to indicate the intended pu