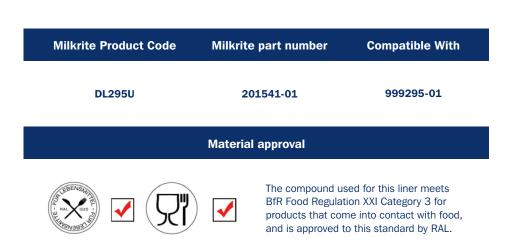

## Shell type: Milkrite - M10AV009XZ



## **Milkrite Warranty**

Milkrite liners are warrantied to last a minimum of 2500 milkings or six months when used in accordance with our instructions and those of the parlour manufacturer.



The information in this document is not binding and can be changed without notice. Parlours and herds vary considerably, so these details are meant to be guidelines to operation only and not a specification. It remains the responsibility of the operator to ensure the correct working of the plant and the health of the animal.

Milkrite, Hampton Park West, Semington Road, Melksham, Wiltshire SN12 6NB, UK

## www.milkrite.com

References to other manufacturers by their company names, trademarks or product references are for product identification purposes and a