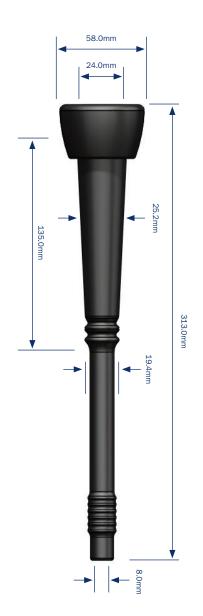

## Shell type: Milkrite - M10AV009XZ



## **Milkrite Warranty**

Milkrite liners are warrantied to last a minimum of 2500 milkings or six months when used in accordance with our instructions and those of the parlour manufacturer.



The information in this document is not binding and can be changed without notice. Parlours and herds vary considerably, so these details are meant to be guidelines to operation only and not a specification. It remains the responsibility of the operator to ensure the correct working of the plant and the health of the animal.

Milkrite, Hampton Park West, Semington Road, Melksham, Wiltshire SN12 6NB, UK

## www.milkrite.com

References to other manufacturers by their company names, trademarks or product references are for product identification purposes and are used only to indicate the intended purpose of Milkrite products and their compatibility with the equipment of those manufacturers.