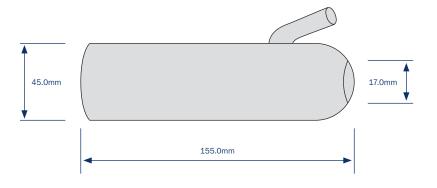

## Shell type: Milkrite - M10AV009XZ



## **Milkrite Warranty**

Milkrite liners are warrantied to last a minimum of 2500 milkings or six months when used in accordance with our instructions and those of the parlour manufacturer.



The information in this document is not binding and can be changed without notice. Parlours and herds vary considerably, so these details are meant to be guidelines to operation only and not a specification. It remains the responsibility of the operator to ensure the correct working of the plant and the health of the animal.

Milkrite, Hampton Park West, Semington Road, Melksham, Wiltshire SN12 6NB, UK

## www.milkrite.com

References to other manufacturers by their company names, trademarks or product references are for product identification purposes and are used only to indicate the intended pu