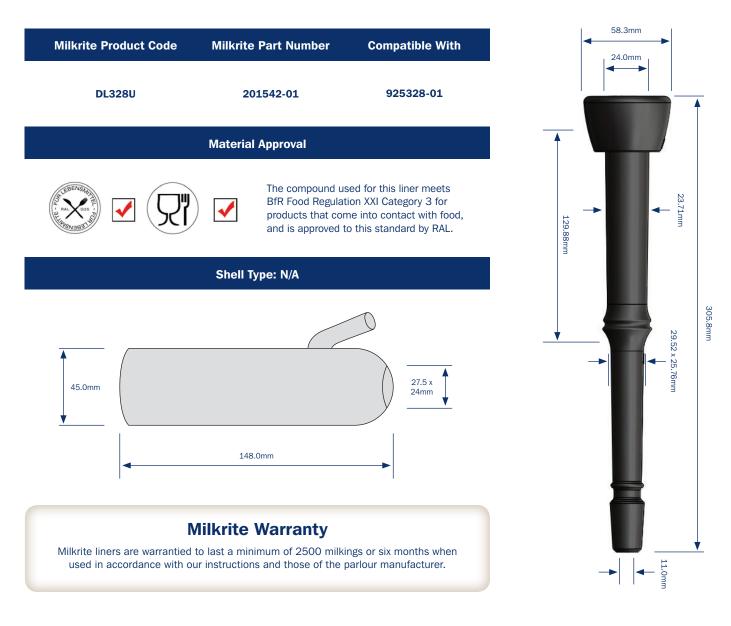

## Ultroliner ROUND LINER RANGE DL328U - TECHNICAL DATA SHEET

The information in this document is not binding and can be changed without notice. Parlours and herds vary considerably, so these details are meant to be guidelines to operation only and not a specification. It remains the responsibility of the operator to ensure the correct working of the plant and the health of the animal.